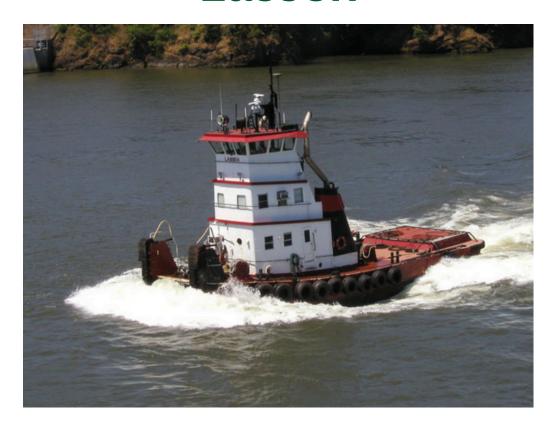

## Lassen



## **CATEGORY**

Tug Boats and Scows

## EQUIPMENT CONTACT

Steve Lee
Vice President,
Equipment
Phone:
707-374-2406
Email:

Barge Built By: Corn Island Shipyard

Crane Built By: Grandview, IN

Dimensions: 188.2' x 60' x 12'

Gross Tonnage: 1054
Net Tonnage: 315

Main Engine Horsepower: 2,300 HP

Hull Material: Steel

ABS: International Load Line

**Spuds:** Two square 42" x 85" spuds with three spudwells

**Spud Winches:** Two CAT 7 Kagit RB90, 3 Drum, Tier 3

**Offices:** Two water tight conex boxes with built in offices

**Storage:** Overhead steel storage with handrails

**Generators:** 19-457 Multiquip, 120 KW

**Compressors:** Ingersol Rand 25 hp electric with air dryer 105 cfm, MOD UPG-25

**Welders:** One 400 Amp Miller Electric C.C.

**Special Features:** SUB M-compliant; reinfor